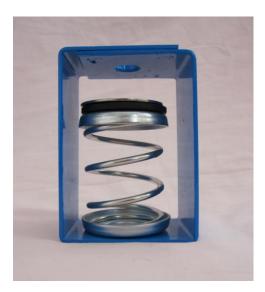

## **SPRING HANGERS** (SHB- 100 Series 1"Deflection)

SHB series spring hangers are large diameter steel springs housed in rectangular steel brackets. The assembly incorporates dual (Steel and Elastomer) washers for uniform load distribution and high frequency isolation. These spring hangers are normally used in critical areas where noise and vibration need to be controlled.