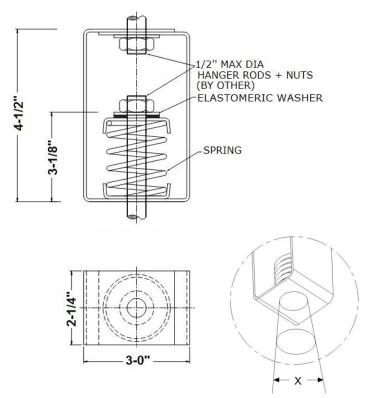

## **SPRING HANGERS** (SHB- 100 Series 1"Deflection)

SHB series spring hangers are large diameter steel springs housed in rectangular steel brackets. The assembly incorporates dual (Steel and Elastomer) washers for uniform load distribution and high frequency isolation. These spring hangers are normally used in critical areas where noise and vibration need to be controlled.

## **NOTES:**

- Bracket: Blue Powder Coated
- Spring: Hot Dip Galvanized
- Design allows angular hanger misalignment
- Hanger Rods and Nuts not included

## **APPLICATIONS:**

- Fan Coil Units
- Air Handling Units
- Fans
- Pipes
- Ducts

| ISOLATOR<br>MODEL | RATED<br>LOAD | OAD DEFLECTION | COLOR  |        |
|-------------------|---------------|----------------|--------|--------|
|                   | (LBS)         |                | MAIN   | STRIPE |
| SHB-101           | 60            | 1.3            | SILVER | BLUE   |
| SHB-102           | 100           | 1.3            | SILVER | ORANGE |
| SHB-103           | 165           | 1.2            | SILVER | BROWN  |
| SHB-104           | 260           | 1.0            | SILVER | BLACK  |
| SHB-105           | 370           | 0.8            | SILVER | YELLOW |
| SHB-106           | 450           | 0.5            | SILVER | RED    |
| SHB-107           | 700           | 0.45           | SILVER | GREEN  |